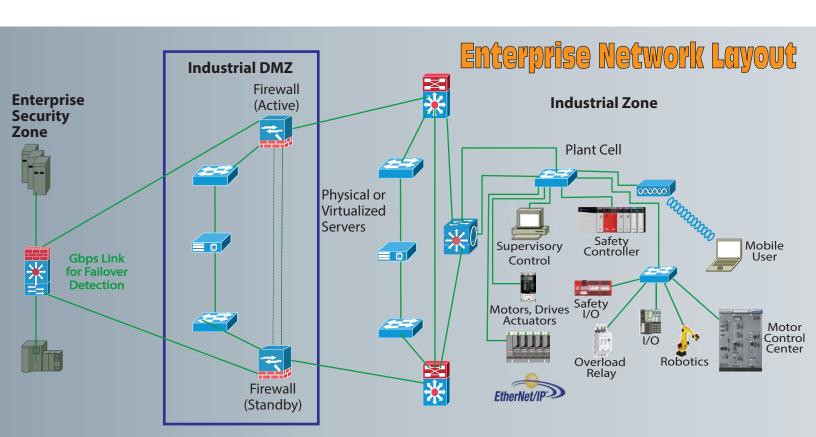

# **The Modernization Continuum**

Is a life cycle process that manufacturers can use as a guide to drive toward a Connected Enterprise that uses technology to enhance the manufacturing process driving higher production while minimizing costs to stay competitive. The lifecycle process of the Continuum allows you to move in and out of any phase seamlessly.