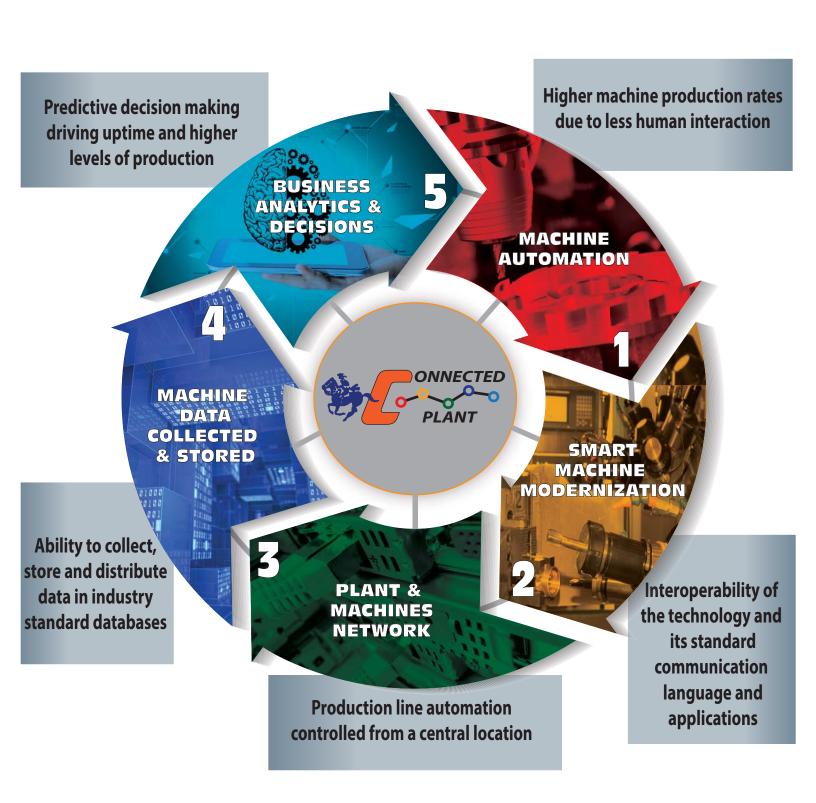

# **The Modernization Continuum**

Is a life cycle process that manufacturers can use as a guide to drive toward a Connected Enterprise that uses technology to enhance the manufacturing process driving higher production while minimizing costs to stay competitive. The lifecycle process of the Continuum allows you to move in and out of any phase seamlessly.